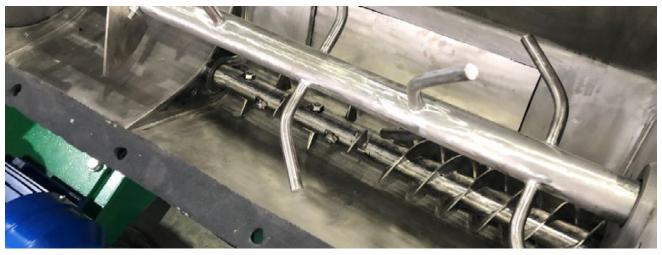

# Worm screw

## Worm screw

Worm screws are used at all technological stages of production: supply (dosing) of components, transportation of the product, selection and disposal of waste.

**Fields of application:** food, chemical, pharmaceutical, perfumery and cosmetic, mining, metallurgy and foundry.

#### We make worm screw:

- various diameters, configurations and complexity;
- different sizes and lengths;
- with a high degree of accuracy and minimum tolerances.

This product can be manufactured according to the technical specifications of the customer, taking into account its predetermined parameters and features.