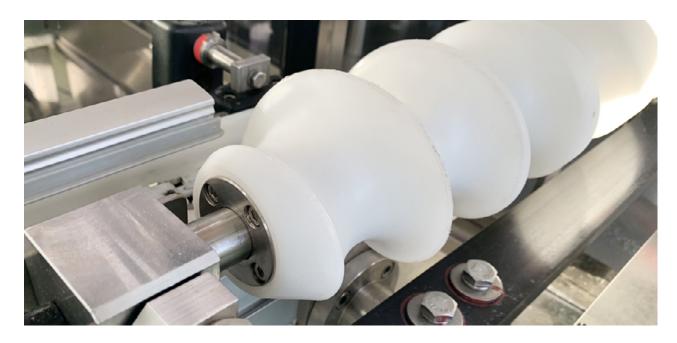

#### We make worm screw:

- various diameters, configurations and complexity;
- different sizes and lengths;
- with a high degree of accuracy and minimum tolerances.

This product can be manufactured according to the technical specifications of the customer, taking into account its predetermined parameters and features.