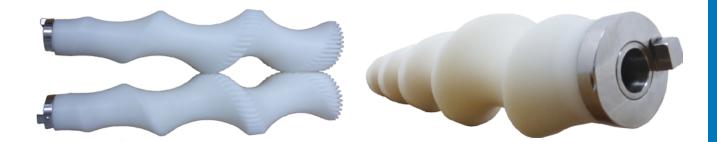

#### We make worm screw:

- various diameters, configurations and complexity;
- different sizes and lengths;
- with a high degree of accuracy and minimum tolerances.

This product can be manufactured according to the technical specifications of the customer, taking into account its predetermined parameters and features.

The choice of material depends on the operating conditions, wear resistance requirements.