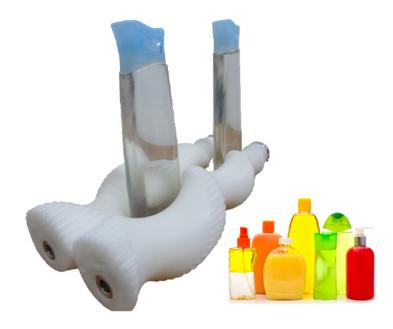

## Worm screw

Worm screws are used at all technological stages of production: supply (dosing) of components, transportation of the product, selection and disposal of waste.

**Fields of application:** food, chemical, pharmaceutical, perfumery and cosmetic, mining, metallurgy and foundry.

### **Food Machinery**

Machinery for tires, rubber, plastics manufacturing

Machinery for the chemical and oil and gas industry

Machinery for the perfumery and cosmetic industry

Modernization and automation of production