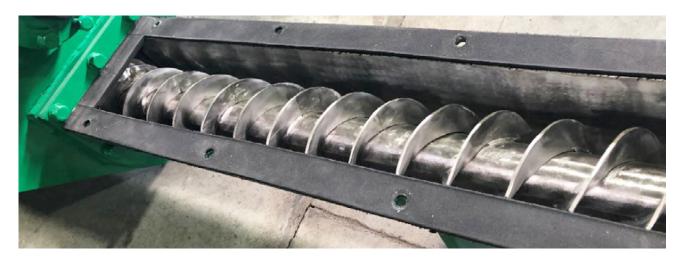

The choice of material depends on the operating conditions, wear resistance requirements.